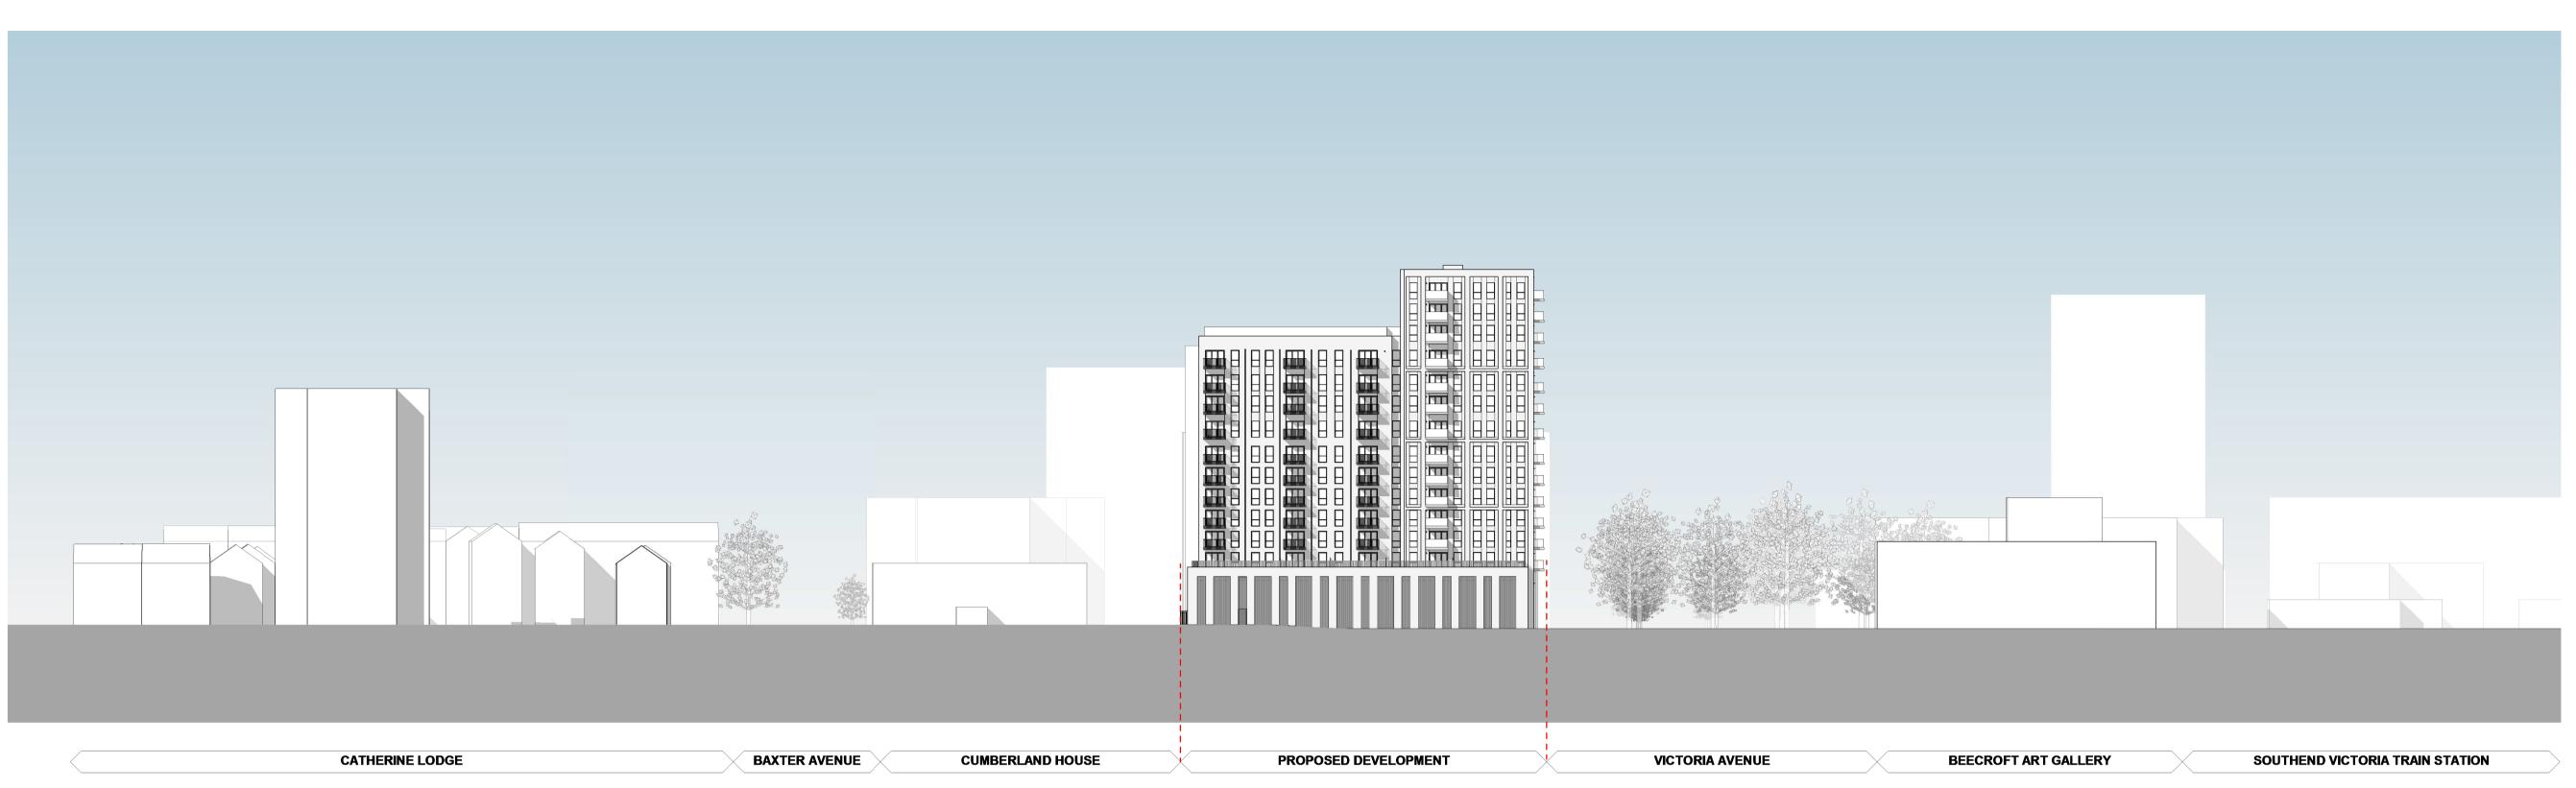

Street Elevation C-C' - South - Proposed 1:500

Street Elevation D-D' - North - Proposed

The contractor is responsible for checking dimensions, tolerances and references. Any discrepancy to be verified with the Architect before proceeding with the works. Where an item is covered by drawings to different scales the larger scale drawing is to be worked to. Do not scale drawing. Figured dimensions to be worked to in all cases.