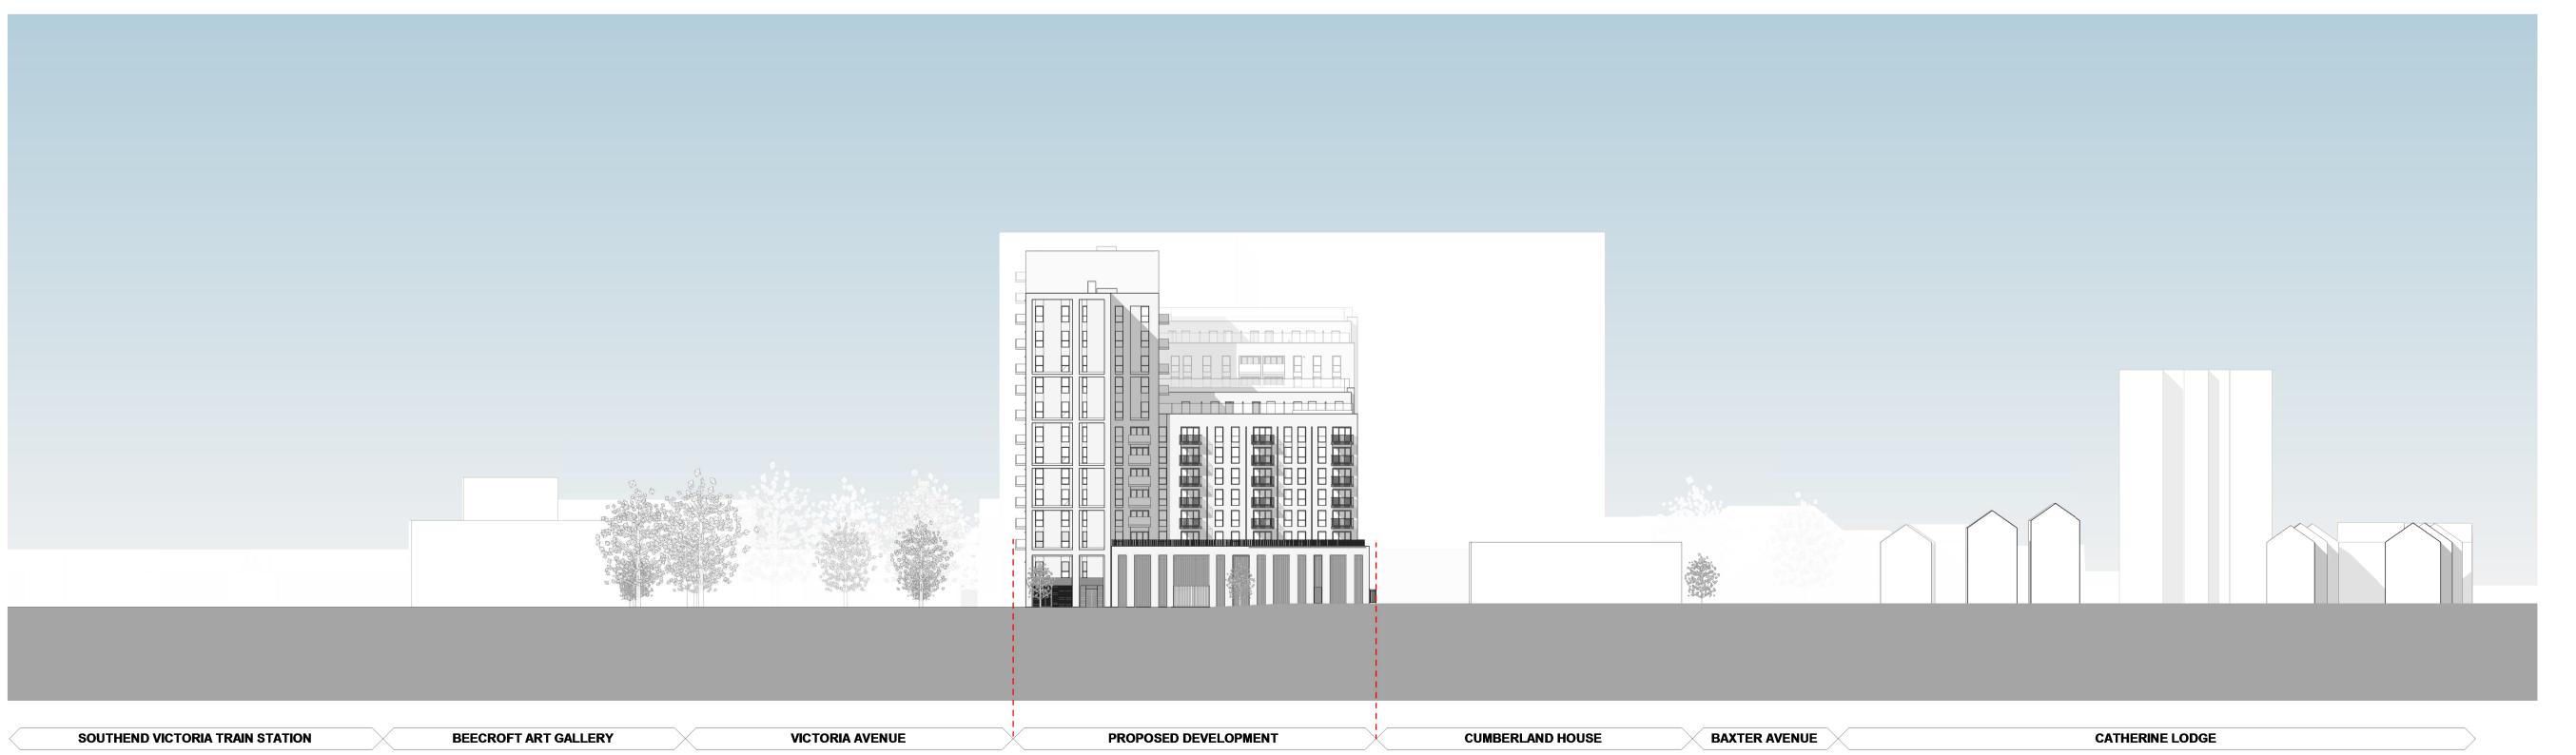

Street Elevation C-C' - South - Proposed 1:500

Street Elevation D-D' - North - Proposed

The contractor is responsible for checking dimensions, tolerances and references. Any discrepancy to be verified with the Architect before proceeding with the works. Where an item is covered by drawings to different scales the larger scale drawing is to be worked to. Do not scale drawing. Figured dimensions to be worked to in all cases.